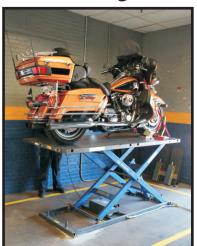

# **We Also Have** Motorcycle & ATV Lifts

**Our Lifts Will** Accommodate **Motorcycles. ATV's, Gators Golf Carts. &** Lawnmowers

**Lift Rates:** \$6/ Hour \$30/Day

#### Hours of Operation

| Tuesday - Friday          | 11 am - 7 pm |
|---------------------------|--------------|
| Saturday                  | 11 am - 7 pm |
| Sunday, Monday & Holidays | Closed       |