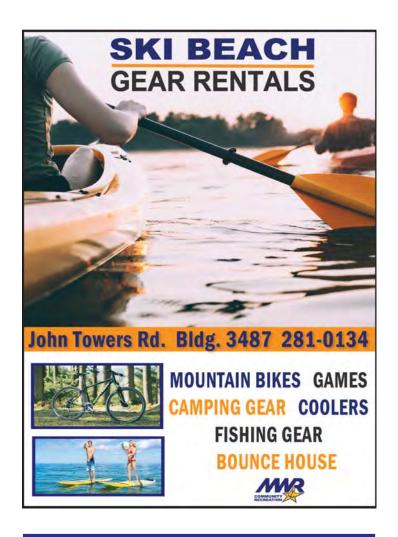

### **BGM Boat & Board Rentals**

14' Sunfish: \$7.00 hr. / \$35.00 day 14' Laser: \$7.50 hr. / \$38.00 day 18' Hunter: \$8.50 hr. / \$43.00 day

19;' Flying Scot: \$9.00 hr. / \$45.00 day 22' Catalina: \$19.00 hr. / \$100.00 day Canoes and Kayaks: \$6.00 hr. / \$30.00 day

Paddleboards: \$6.00 hr. / \$30.00 day