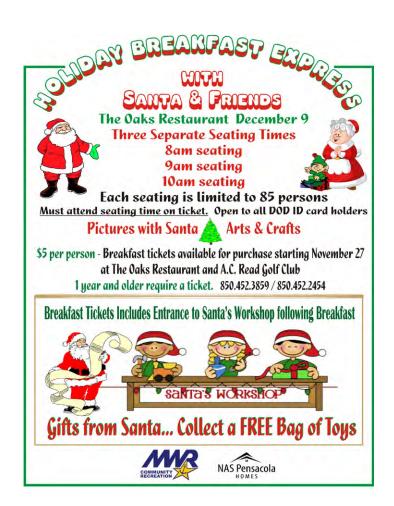

# At Ease

NAS Pensacola & NASP Corry

December 2017

Become A Fan Of MWR on Facebook

MWR Pensacola

www.navymwrpensacola.com MWR General Information: 850-452-3806

Bring The Family & Enjoy
Holiday Tree Lighting

December 1 **1500** - 1730

Mustin Beach Club Bldg 253 Radford Blvd NASP

Santa Claus arrives by Fire Truck at 1530

Bounce Castles ~ Games ~ Crafts ~ Air Brush Tattoo ~ Face Painting
Hot Chocolate ~ Cookies & Popcorn

~ Lighting Of The Christmas Tree ~

For Info: 850.452.3806 x3100

Sponsorship of this event does not imply endorsement by the Federal government of products or services