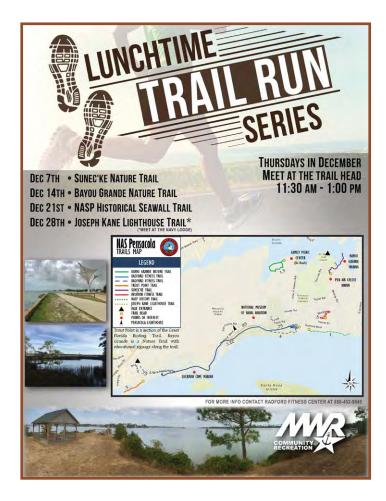

# RADFORD'S RIDICULOUS RELAY FIRST FRIDAY IN DECEMBER

OLD FAVORITES

ANYTIME BETWEEN 0630 - 1000

## DISC GOLF

Disc golf is a combination of Frisbee and Golf. Players throw the disc toward the basket. Players throw the disc where the previous disc has landed until every player's disc lands in the basket. The lowest throw count at the end of the game is the winner!

#### Radford Disc Golf Course

Open Mon - Sat

Rental discs are available at Radford Fitness Center.

Course behind the Fitness Center 450 Radford Blvd. Pensacola, FL 32508 For more info call (850) 452-9845

> 9 Holes Beginner Course

### Corry Station Disc Golf Course

Open 7 Days/Week

Rental discs are available at Wenzel Fitness Center or Corry Liberty Center. Course behind the Fitness Center 3711 Chief's Way, Pensacola FL 32507 For more info call (850) 452-6198

#### Blue Angel Park Disc Golf Courses

Open Thurs - Mon

Rental discs are available at Blue Angel Park Outpost Marina. **2100 Bronson Rd. Pensacola, FL 32506** For more info call (850) 281-5489

> Palmetto Course 18 Holes Amateur Course

Pines Course 18 Holes Intermediate Course

**Oaks Course** 18 Holes Intermediate Course