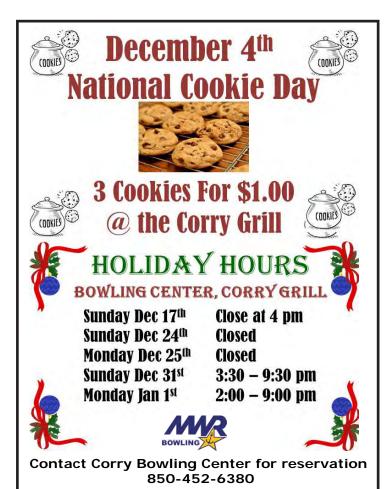

# At Ease

NAS Pensacola & NASP Corry

December 2017

Become A Fan Of MWR on Facebook

MWR Pensacola

www.navymwrpensacola.com MWR General Information: 850-452-3806

Bring The Family & Enjoy
Holiday Tree Lighting

December 1 **1500** - 1730

Mustin Beach Club Bldg 253 Radford Blvd NASP

Santa Claus arrives by Fire Truck at 1530

Bounce Castles ~ Games ~ Crafts ~ Air Brush Tattoo ~ Face Painting
Hot Chocolate ~ Cookies & Popcorn

~ Lighting Of The Christmas Tree ~

For Info: 850.452.3806 x3100

Sponsorship of this event does not imply endorsement by the Federal government of products or services