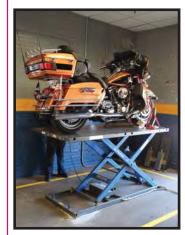

#### **Auto Skills Center**

Tuesday - Saturday • 11 am - 7 pm • 850-452-6542 NASP Corry, Building 1006

Do Vehicle Repair Yourself At Corry Auto Skills!

★ 10 Covered Stalls ★ 3 Overhaul Bays

★ 3 Frame Lifts

- ★ 5 Drive-on Lifts
- ★ 2 Car Wash Bays ★ Thousands Of Tools

We Also Have Knowledgeable Assistants!

Our Lifts Will Accommodate Motorcycles, ATV's, Gators Golf Carts, & Lawnmowers

Lift Rates: \$6.50/hr & \$35/day