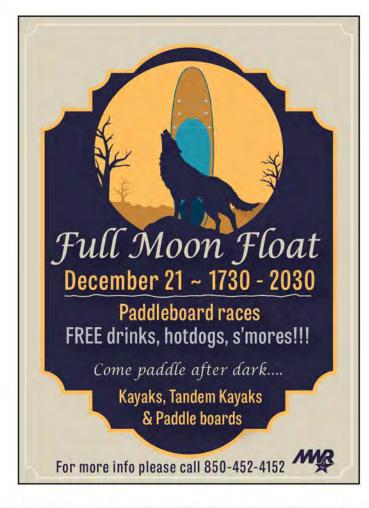

# **BAYOU GRANDE MARINA**

Thursday - Monday • 8 am - 4 pm • 452-4152

# **BGM BOAT & BOARD RENTAL**

14' SUNFISH: \$7.00 HR. / \$35.00 DAY
14' LASER: \$7.50 HR. / \$38.00 DAY
18' HUNTER: \$8.50 HR. / \$43.00 DAY
19' FLYING SCOT: \$9.00 HR. / \$45.00 DAY
22' CATALINA: \$19.00 HR. / \$100.00 DAY
CANOES AND KAYAKS: \$6.00 HR. / \$30.00 DAY
PADDLEBOARDS: \$6.00 HR. / \$30.00 DAY