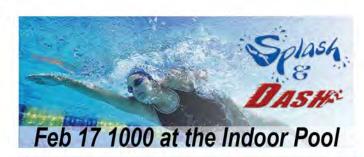

#### Indoor Pool Bldg. 3828

#### LAP SWIM:

Mon., Tues., Thurs., & Fri. 1630-1800

#### REC/LITE LAP:

Mon - Fri. 1900-2100 Closed on Wed. Sat & Sun 1200 - 1700