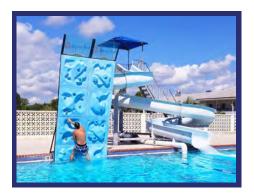

#### Mustin Beach Pool 850.452.9429 Radford Blvd. Bldg. 3201

Mustin Pool is open Memorial Day weekend through Labor Day. Located on the waterfront behind the Mustin Beach Club. It is equipped with a 25-yard recreational pool, with toddler platform, climbing wall, and 30-foot slide. The 20-yard lap pool offers five lanes for adult lap swimming available. There are two covered picnic areas with tables. Recreation and lap swim are available at no charge for active duty and their dependents, retirees and children age 5 and under. A nominal fee is charged for retiree family members, DoD personnel and contractors.