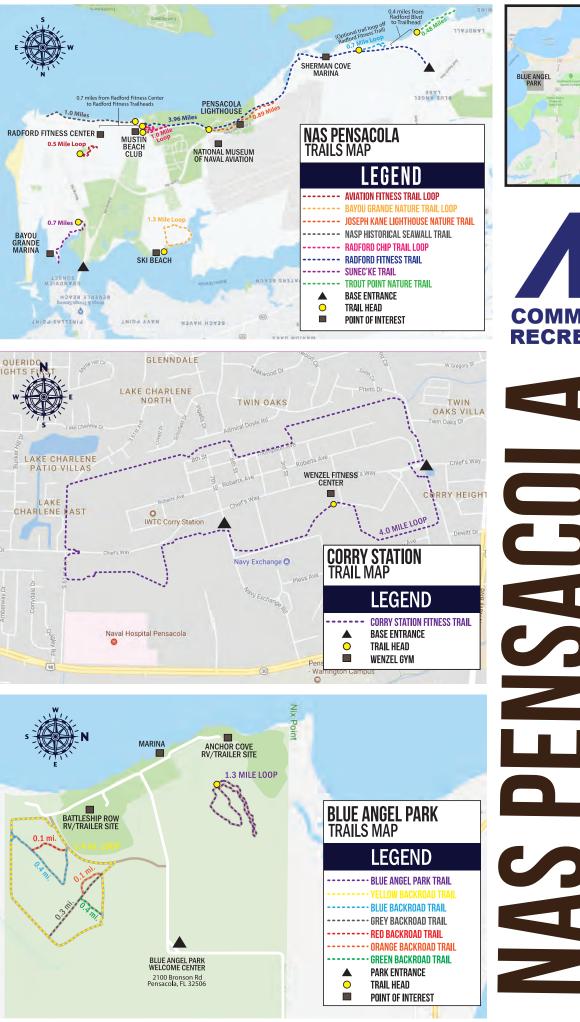

The park has a fishing pier and beautiful waterfront for wading and swimming when lifeguards are present. Come rent a kayak, paddle board, bikes, and other camping equipment to enjoy some quality time outdoors. Looking for a nice afternoon hike? Check out the Bayou Grande Nature Trail. The trail-head is located behind the rental office.

Ski Beach Community Recreation Area is at the end of John Towers Road off Taylor Road on Bayou Grande, adjacent to the A.C. Read Golf Course Bayou Nine. The park is open from dawn until dusk, daily. The rental office hours vary by season, please call for details. \*Coming soon: ADA compliant boardwalk and playground.

#### Sherman Cove Marina 850.452.2212 3541 Radford Blvd. Bldg. 4151

The marina sports a large rental fleet, including 22- and 25-foot pontoon boats, 17-foot Whaler skiffs, 17-foot Cape Horn and 21-foot Edge Water center console fishing boats. Other amenities include two boat ramps, 32 floating wet slips, 320 dry storage spaces for privately owned boats, four rinse and flush stations, and gas and diesel fuel. Our store offers bait, snacks, ice and drinks. Prior to boat rental, a skipper's card is mandatory. The skipper's course consists of online study guide, in-house written test and a two hour on-water practical. The written test can be taken during regular operational hours; practical tests are 9 to 11 a.m. every Saturday (weather permitting).

#### Bayou Grande Marina 850.452.4152 Cunningham Street Bldg. 3244

Bayou Grande Marina offers 206 floating wet slips with electricity and water, 30 covered dry storage, 204 dry storage spaces and 12 beach storage spaces. Transient dockage is available, not to exceed 14 days, which includes restrooms, showers and laundry facilities. The marina's rental fleet consists of a variety of boats: 14-foot Sunfish, 14-foot Lasers, 18-foot Hunters, 19-foot Flying Scot, 22-foot Catalina, kayaks, paddle boards, and canoes. The marina also offers basic Mate "A" and intermediate-level Skipper "B" sailing classes from April through September. A sailing qualification card is required to check out a boat from the rental fleet.

The marina is open to all authorized military and DOD personnel only. Bayou Grande Marina is in a well-protected cove at the northeast corner of NAS Pensacola. By water, you can reference NOAA chart No. 11378; the marina is in the northwest corner of Pensacola Bay on Bayou Grande. The coordinates for the No. 1 channel entrance marker is 30 degrees 22.23 minutes north latitude and 87 degrees 15.40 minutes west longitude.