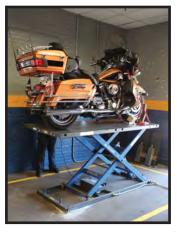

### **Auto Skills Center**

Tuesday - Saturday • 11 am - 7 pm • 850-452-6542 NASP Corry, Building 1006

Do Vehicle Repair Yourself At Corry Auto Skills!

- ★ 10 Covered Stalls ★ 3 Overhaul Bays
- ★ 3 Frame Lifts
- ★ 5 Drive-on Lifts
- ★ 2 Car Wash Bays ★ Thousands Of Tools

We Also Have Knowledgeable Assistants!

**Our Lifts Will** Accommodate **Motorcycles. ATV's. Gators Golf Carts. &** Lawnmowers

**Lift Rates:** \$6.50/hr & \$35/day