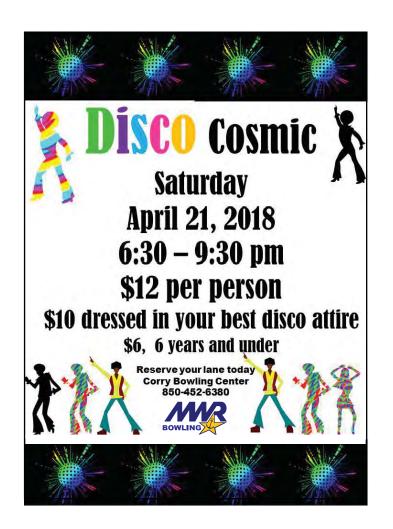

MWRDIGITALLIBRARY.NAVY.MIL

**Cosmic Bowling** 

**Tuesday** 6:30 – 8:30 pm

Friday 8:00 – 10:00 pm

**Saturday** 7:30 – 9:30 pm

10 pm - Midnight

\$8 per person

Includes shoes and 2 hours of bowling

Corry Bowling Center 850-452-6380